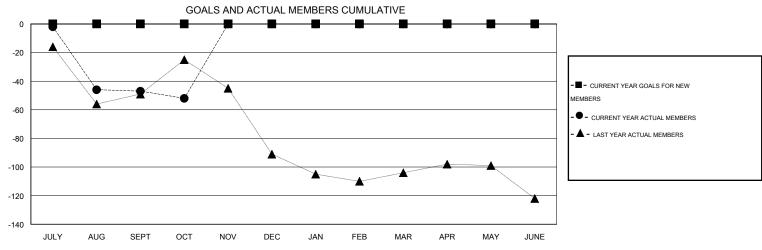

## **LOCATION NEW JERSEY**

GMT CA 1

|               |                  | Clubs            |                  |                  | Members               |                    |                                     |                    |                  |
|---------------|------------------|------------------|------------------|------------------|-----------------------|--------------------|-------------------------------------|--------------------|------------------|
|               | RESUL            | TS FOR 2016-2017 |                  |                  | RESULTS FOR 2016-2017 |                    |                                     |                    |                  |
| QUARTER       | NEW CLUB<br>GOAL | NEW CLUBS        | DROPPED<br>CLUBS | NET<br>GAIN/LOSS | QUARTER               | NEW MEMBER<br>GOAL | CHARTER AND<br>NEW MEMBERS<br>ADDED | DROPPED<br>MEMBERS | NET<br>GAIN/LOSS |
| JULY/AUG/SEPT | 0                | 0                | 2                | -2               | JULY/AUG/SEPT         | 0                  | 27                                  | 74                 | -47              |
| OCT/NOV/DEC   | 0                | 0                | 0                | 0                | OCT/NOV/DEC           | 0                  | 11                                  | 16                 | -5               |
| JAN/FEB/MAR   | 0                | 0                | 0                | 0                | JAN/FEB/MAR           | 0                  | 0                                   | 0                  | 0                |
| APR/MAY/JUNE  | 0                | 0                | 0                | 0                | APR/MAY/JUNE          | 0                  | 0                                   | 0                  | 0                |

## GOALS AND ACTUAL NEW CLUBS CUMULATIVE

| DROPPED CLUBS: 2  DROPPED MEMBERS |      | 18 CLUBS OF 60 ADDED 1 OR MORE NEW MEMBERS | GENDER DISTRIBUTION           MALE         951 (67.49%)           FEMALE         458 (32.51%) |    |            |
|-----------------------------------|------|--------------------------------------------|-----------------------------------------------------------------------------------------------|----|------------|
| DECEASED CLUB CANCELLED           | 4 43 | ASSESSMENT DATA                            | FAMILY UNIT MEMBERS HEAD OF HOUSEHOLD                                                         |    | 220<br>104 |
| OTHER TOTAL                       | 90   |                                            | NON-HEAD OF HOUSEHOL                                                                          | LD | 116        |